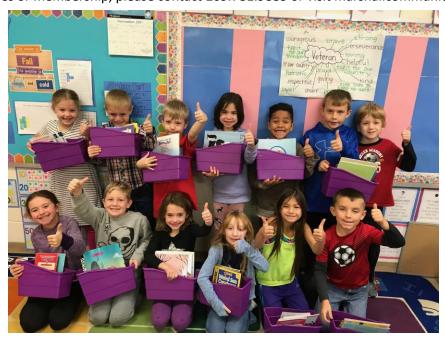

## MCCU Donates to Hughes Elementary School through Mini-Grant Program

Marshall Community Credit Union recently made a donation of over \$300.00 to Hughes Elementary School through their Mini-Grant program. Hughes Elementary 1<sup>st</sup> grade teachers, Melissa Brownell and Jessica McHugh, submitted the application stating that the funds would be used to purchase new book boxes for their classrooms. "Reading books at a child's reading level has a huge impact on their reading growth and success," said Brownell. "By providing students individual book boxes, they are able to pick books that interest them and are at their level," she continued.